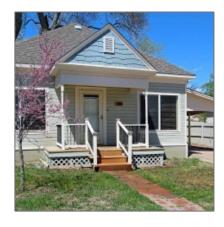

## 711 Whipple Ave.

1,168 Sqft - 711 Whipple Ave., Canon City, Colorado 81212

## **Basic Details**

| Property Type:  | Home             |  |
|-----------------|------------------|--|
| Price:          | <b>\$133,700</b> |  |
| Bedrooms:       | 2                |  |
| Rooms:          | 0                |  |
| Square Footage: | 1,168 Sqft       |  |
| Full Bathrooms: | 1                |  |
| Half Bathrooms: | 0                |  |
| Lot Area:       | <b>0.13 Acre</b> |  |